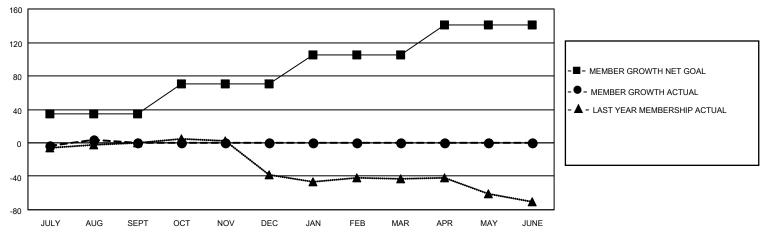

## GOALS AND ACTUAL MEMBERS CUMULATIVE

| DROPPED CLUBS: 0 |    | 9 CLUBS OF 52 ADDED 1 OR<br>MORE NEW MEMBERS | GENDER DISTRIBUTION           |              |  |
|------------------|----|----------------------------------------------|-------------------------------|--------------|--|
|                  |    | INORE NEW MEMBERS                            | MALE 911 (68.29%)             |              |  |
|                  |    |                                              | FEMALE                        | 423 (31.71%) |  |
| DROPPED MEMBERS  |    |                                              | NON BINARY                    | 0 (0.00%)    |  |
|                  |    |                                              | PREFER NOT TO ANSWER          | 0 (0.00%)    |  |
| DECEASED         | 1  |                                              |                               |              |  |
| CLUB CANCELLED   | 0  | CLICK HERE FOR CUMULATIVE                    | TOTAL FAMILY UNIT MEMBERS 354 |              |  |
| OTHER 1          | 16 | MEMBERSHIP DATA                              |                               |              |  |
| TOTAL 1          | 17 |                                              | FAMILY MEMBERS PAYING HAI     | _F DUES 185  |  |
|                  |    |                                              |                               |              |  |